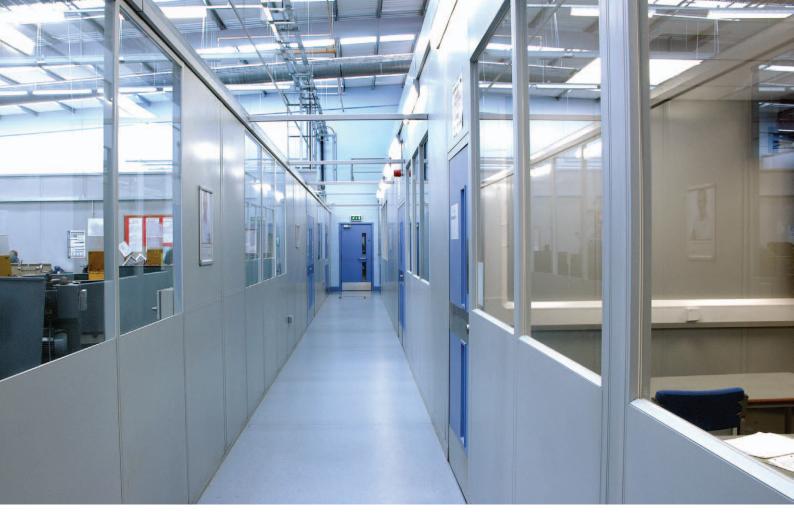

# ELAN

A high quality double skin steel partitioning system for offices and warehouse factory applications

ELAN IS A MODULAR SYSTEM FOR ENCLOSURES AND DIVISIONS WHERE APPEARANCE, STRENGTH AND INSULATION ARE REQUIRED.

### WIDE RANGE OF APPLICATIONS

Elan is a quality double skin office or factory partition that offers a versatile attractive appearance for the working environment. Applications range from industrial canteens and facilities, laboratories to museum display areas.

Panels can be supplied in a fully fire-rated version to BS476:Part 22: 1987. Noise reduction capabilities can also be offered.

Elan is supplied complete with a full range of proprietary suspended ceilings with tiles that cover the full spectrum of textures and designs. Elan is a cost effective answer to all your space management problems.

Single or double glazing is available with or without integral blinds.

Lock and handle units are integrated;

Heavy duty top capping adjustable for height variance and used for tall multi-tier requirements.