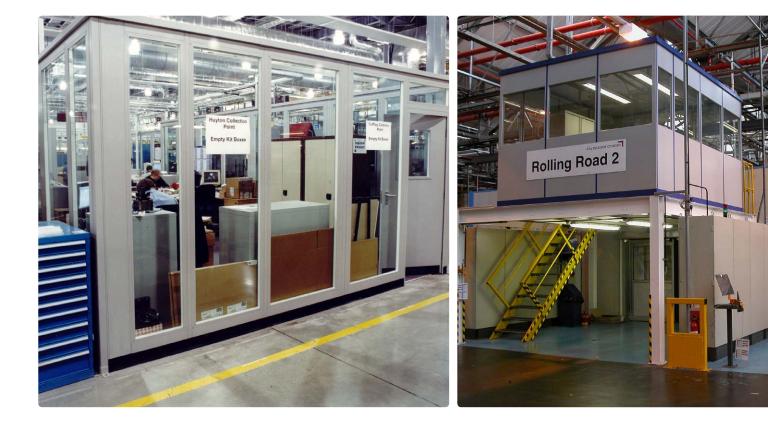

### WIDE RANGE OF APPLICATIONS

Elan is a quality double skin office or factory partition that offers a versatile attractive appearance for the working environment. Applications range from industrial canteens and facilities, laboratories to museum display areas.

Panels can be supplied in a fully fire-rated version to BS476:Part 22: 1987. Noise reduction capabilities can also be offered.

Elan is supplied complete with a full range of proprietary suspended ceilings with tiles that cover the full spectrum of textures and designs. Elan is a cost effective answer to all your space management problems.