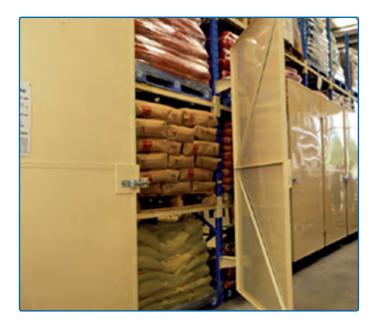

### BASTION

Bastion is an economic heavy duty single skin partition system with superb strength and adaptability. Its robust angle frame makes it the ideal choice for creating a highly secure perimeter around any area.

In typical applications, Bastion prevents enclosed areas from intrusion, keeping the contents safe.

Bastion panels can be multi-tiered to create a truly demountable system that is ideal for any dynamic workspace.

A 40 x 40 x 2.5mm steel angle framework makes for an exceptionally strong single skin partition system.

Lock & handle units are integrated; however there is a selection of locking systems available.

Use of expanded steel sheet gives exceptional strength and security.