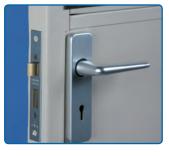

A 40 x 40 x 2.5mm steel angle framework makes for an exceptionally strong single skin partition system.

Lock & handle units are integrated; however there is a selection of locking systems available.

Use of expanded steel sheet gives exceptional strength and security.