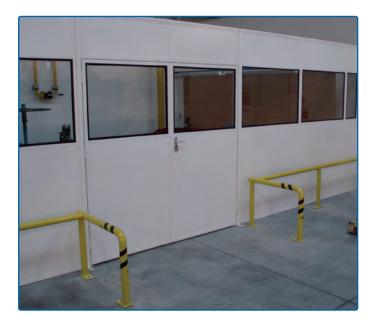

### BASTION

Bastion is an economic heavy duty single skin partition system with superb strength and adaptability. Its robust angle frame makes it the ideal choice for creating a highly secure perimeter around any area.

In typical applications, Bastion prevents enclosed areas from intrusion, keeping the contents safe.

Bastion panels can be multi-tiered to create a truly demountable system that is ideal for any dynamic workspace.

A 40 x 40 x 2.5mm steel angle framework makes for an exceptionally strong single skin partition system.

Lock & handle units are integrated; however there is a selection of locking systems available.

Use of expanded steel sheet gives exceptional strength and security.