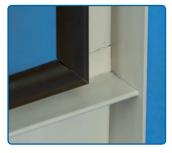

A 40 x 40 x 2.5mm steel angle framework makes for an exceptionally strong single skin partition system.

Lock & handle units are integrated; however there is a selection of locking systems available.

Use of expanded steel sheet gives exceptional strength and security.