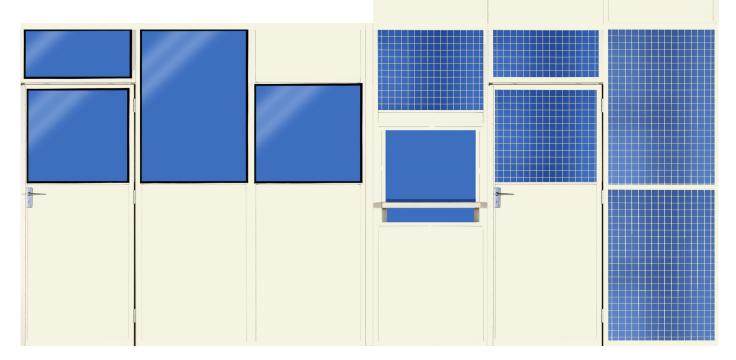

#### Panel Sections -

Available in: full steel, steel/mesh/steel, steel/mesh, full mesh, steel/glass/steel and steel/glass

(Mesh includes expanded sheet)

#### **Panel Options**

- 1. Full Steel
- 2. Steel / Mesh / Steel
- 3. Steel / Mesh
- 4. Full Mesh
- 5. Steel / Mesh door
- 6. Drop Down Hatch
- 7. Steel / glass / Steel
- 8. Steel / Glass
- 9. Steel / Glass door