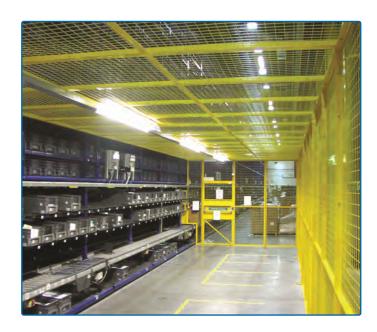

In typical applications, Bastion prevents enclosed areas from intrusion, keeping the contents safe.

Bastion panels can be multi-tiered to create a truly demountable system that is ideal for any dynamic workspace.

A 40 x 40 x 2.5mm steel angle framework makes for an exceptionally strong single skin partition system.

Lock & handle units are integrated; however there is a selection of locking systems available.

Use of expanded steel sheet gives exceptional strength and security.