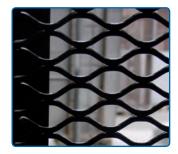

#### Panel Sections -

Available in: full steel, steel/mesh/steel, steel/mesh, full mesh, steel/glass/steel and steel/glass

(Mesh includes expanded sheet)

A 40 x 40 x 2.5mm steel angle framework makes for an exceptionally strong single skin partition system.

Lock & handle units are integrated; however there is a selection of locking systems available.

Use of expanded steel sheet gives exceptional strength and security.