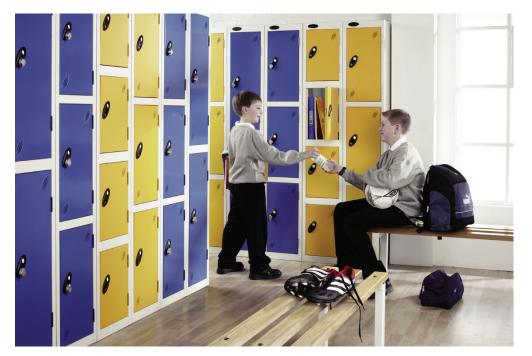

## education lockers - all steel

Probe Lockers offer colour options for every level, from kindergarten to college. From a simple cube upwards, the sheer variety of lockers available puts them at the top of every school's list for changing and storage requirements.

### AC+IVECOAT

The hard wearing anti-bacterial powder coating for an active environment as standard.

FULL HEIGHT LOCKERS

Available in 1-6 & 8 tiers.

hygienic, hard wearing and anti-bacterial 99.9% REDUCTION OF MRSA, E-COLI & BACTERIA for the life of the coating