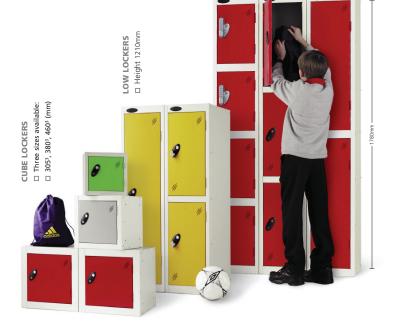

## education lockers - all steel

Probe Lockers offer colour options for every level, from kindergarten to college. From a simple cube upwards, the sheer variety of lockers available puts them at the top of every school's list for changing and storage requirements.

### AC+IVECOAT

The hard wearing anti-bacterial powder coating for an active environment as standard.

FULL HEIGHT LOCKERS

Available in 1-6 & 8 tiers.

hygienic, hard wearing and anti-bacterial 99.9% REDUCTION OF MRSA, E-COLI & BACTERIA for the life of the coating