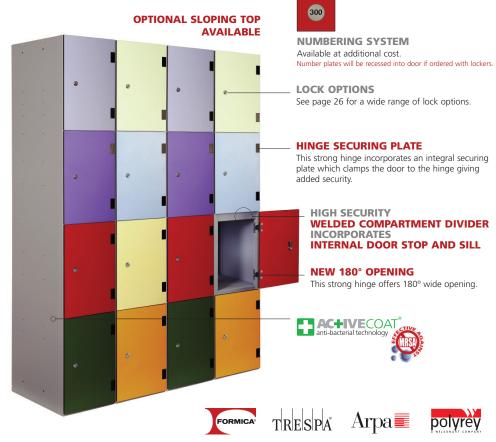

### FREE ON-SITE ADVICE

Every locker has a full height strengthener welded inside each door to increase strength and security.

### WELDED PLINTH

Probe Lockers have a welded plinth making each compartment totally separate and increasing structural rigidity.

### **5 KNUCKLE HINGES**

This strong hinge offers great durability and security.

### **NEW 180°**

### **OPENING HINGE**

This hinge offers unparalleled levels of access to each compartment making full use of clear entry.

**LAMINATE DOORS** 