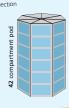

Return/Retain These locks are available with coin denominations £/€ or tokens, for either return or retain.

LARGE SEED

per pod.

Available in 1-4 & 6 tier

and clean/dirty giving

7 to 42 compartments

O DOOR COLOURS