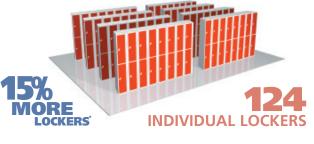

## **Typical Savings**

**STANDARD LOCKERS** 

In a typical standard locker layout.

INDIVIDUAL LOC

**SINGLE SEEDS ZIG ZAG** Individual small seeds in ZIG ZAG formation.

**11 SEED STATIC LOCKER POD** 

12 x small seed locker pods.

INDIVIDUAL LOCKERS

**11 SEED ROTATING LOCKER POD** 

26 x small seed rotating locker pods.

**ROTATING BASE** 

165%

INDIVIDUAL LOCKERS

Individual large seeds connected

together in zig zag formation.