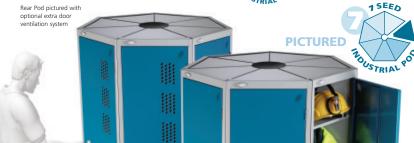

**Industrial Locker Pods®** 

#### **FEATURES & BENEFITS**

- These unique retail pods from Probe Storage are designed to maximise compartment
- Strong robust construction providing many years of service
- Available in 6 exciting door colours with a stylish silver body to brighten up your staff rooms (For all technical information and optional extras see inside back cover)

### **FEATURES & BENEFITS**

- Supplied with full instructions for quick and easy assembly minimising disruption
- Four locking styles available to suit your individual needs
- With 7 to 66 compartments in a single Locker Pod there is a huge choice to suit your storage needs COMPARTMENT OPTIONS FOR RETAIL AND INDUSTRIAL LOCKER PODS (For all technical information and optional extras see inside back cover)