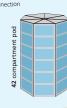

Return/Retain These locks are available with coin denominations £/€ or tokens, for either return or retain.

LARGE SEED

per pod.

Available in 1-4 & 6 tier

and clean/dirty giving

7 to 42 compartments

O DOOR COLOURS