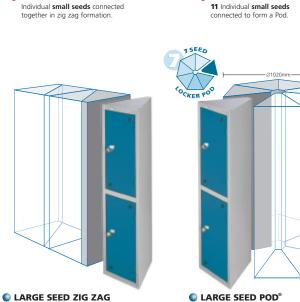

# **SMALL SEED ZIG ZAG** Individual small seeds connected together in zig zag formation.

SMALL SEED POD°

## **Typical Savings**

**STANDARD LOCKERS** 

In a typical standard locker layout.

INDIVIDUAL LOC

**SINGLE SEEDS ZIG ZAG** Individual small seeds in ZIG ZAG formation.

**11 SEED STATIC LOCKER POD** 

12 x small seed locker pods.

INDIVIDUAL LOCKERS

**11 SEED ROTATING LOCKER POD** 

26 x small seed rotating locker pods.

**ROTATING BASE** 

165%

INDIVIDUAL LOCKERS

Individual large seeds connected

together in zig zag formation.

### **11 SEED LOCKER PODS**

Ø1020mm

All nods are delivered

**7** SEED LOCKER PODS