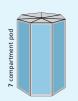

#### **11 SEED LOCKER PODS**

All pods are delivered

**ROTATING BASE** 

**7** SEED LOCKER PODS

**7** SEED LOCKER PODS

**ROTATING BASE** 

### **11 SEED LOCKER PODS**

All pods are delivered as

**ROTATING BASE** 

**7** SEED LOCKER PODS

ROTATING BASE

### **11 SEED LOCKER PODS**

Ø1020mm

All nods are delivered

**7** SEED LOCKER PODS