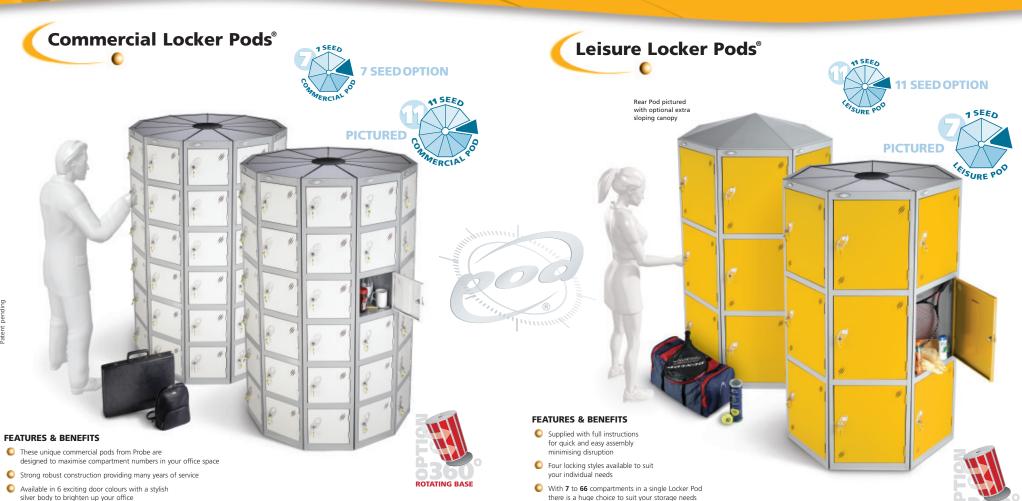

#### **FEATURES & BENEFITS**

- These unique retail pods from Probe Storage are designed to maximise compartment
- Strong robust construction providing many years of service
- Available in 6 exciting door colours with a stylish silver body to brighten up your staff rooms (For all technical information and optional extras see inside back cover)

### **FEATURES & BENEFITS**

- Supplied with full instructions for quick and easy assembly minimising disruption
- Four locking styles available to suit your individual needs
- With 7 to 66 compartments in a single Locker Pod there is a huge choice to suit your storage needs COMPARTMENT OPTIONS FOR RETAIL AND INDUSTRIAL LOCKER PODS (For all technical information and optional extras see inside back cover)

## COMPARTMENT OPTIONS FOR COMMERCIAL AND LEISURE LOCKER PODS **11 SEED LOCKER PODS**

(For all technical information and optional extras see inside back cover)

(For all technical information and optional extras see inside back cover)