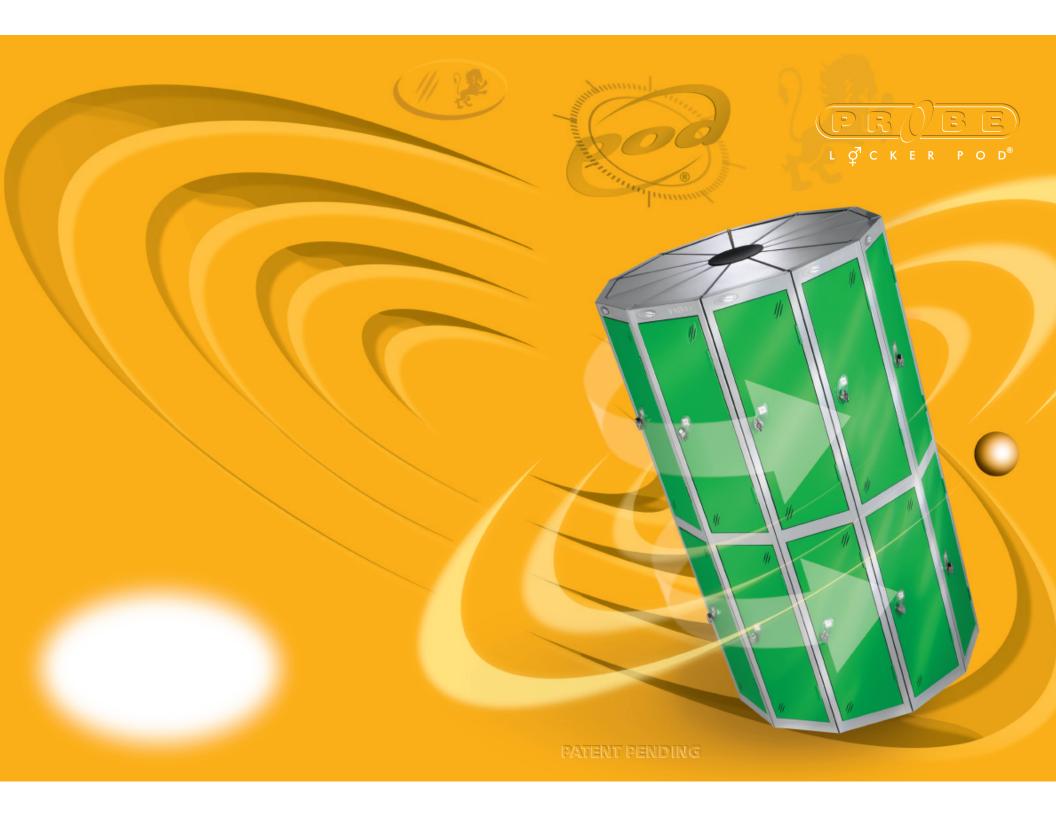

**Locker Pods® & Seeds** 

SMALL SEED

# **SMALL SEED ZIG ZAG** Individual small seeds connected together in zig zag formation.





SMALL SEED POD°

## **Typical Savings**

**STANDARD LOCKERS** 

In a typical standard locker layout.



INDIVIDUAL LOC

**SINGLE SEEDS ZIG ZAG** Individual small seeds in ZIG ZAG formation.





**11 SEED STATIC LOCKER POD** 

12 x small seed locker pods.



INDIVIDUAL LOCKERS

**11 SEED ROTATING LOCKER POD** 

26 x small seed rotating locker pods.

**ROTATING BASE** 



165%

INDIVIDUAL LOCKERS







Individual large seeds connected

together in zig zag formation.







**Industrial Locker Pods®** 









#### **FEATURES & BENEFITS**

- These unique retail pods from Probe Storage are designed to maximise compartment
- Strong robust construction providi