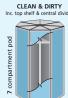

Return/Retain These locks are available with coin denominations £/€ or tokens, for either return or retain.

LARGE SEED

per pod.

Available in 1-4 & 6 tier

and clean/dirty giving

7 to 42 compartments

O DOOR COLOURS