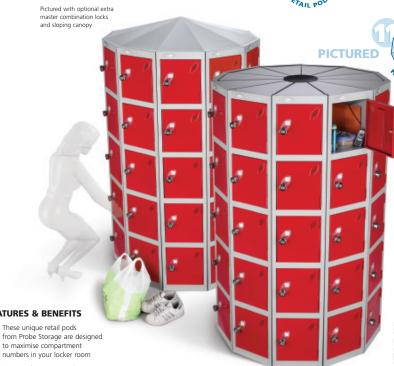

#### **FEATURES & BENEFITS**

- These unique retail pods from Probe Storage are designed to maximise compartment
- Strong robust construction providing many years of service
- Available in 6 exciting door colours with a stylish silver body to brighten up your staff rooms (For all technical information and optional extras see inside back cover)

### **FEATURES & BENEFITS**

- Supplied with full instructions for quick and easy assembly minimising disruption
- Four locking styles available to suit your individual needs
- With 7 to 66 compartments in a single Locker Pod there is a huge choice to suit your storage needs COMPARTMENT OPTIONS FOR RETAIL AND INDUSTRIAL LOCKER PODS (For all technical information and optional extras see inside back cover)