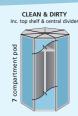

Return/Retain These locks are available with coin denominations £/€ or tokens, for either return or retain.

LARGE SEED

per pod.

Available in 1-4 & 6 tier

and clean/dirty giving

7 to 42 compartments

O DOOR COLOURS