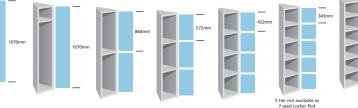

## **Typical Savings**

**STANDARD LOCKERS** 

In a typical standard locker layout.

INDIVIDUAL LOC

**SINGLE SEEDS ZIG ZAG** Individual small seeds in ZIG ZAG formation.

**11 SEED STATIC LOCKER POD** 

12 x small seed locker pods.

INDIVIDUAL LOCKERS

**11 SEED ROTATING LOCKER POD** 

26 x small seed rotating locker pods.

**ROTATING BASE** 

165%

INDIVIDUAL LOCKERS

Individual large seeds connected

together in zig zag formation.

### **FEATURES & BENEFITS**

- Supplied with full instructions for quick and easy assembly minimising disruption
- Four locking styles available to suit your individual needs
- With 7 to 66 compartments in a single Locker Pod there is a huge choice to suit your storage needs COMPARTMENT OPTIONS FOR RETAIL AND INDUSTRIAL LOCKER PODS (For all technical information and optional extras see inside back cover)