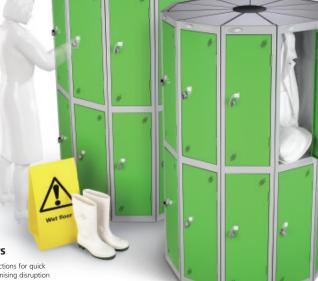

**Industrial Locker Pods®** 

#### **FEATURES & BENEFITS**

- These unique retail pods from Probe Storage are designed to maximise compartment
- Strong robust construction providing many years of service
- Available in 6 exciting door colours with a stylish silver body to brighten up your staff rooms (For all technical information and optional extras see inside back cover)

### **FEATURES & BENEFITS**

- Supplied with full instructions for quick and easy assembly minimising disruption
- Four locking styles available to suit your individual needs
- With 7 to 66 compartments in a single Locker Pod there is a huge choice to suit your storage needs COMPARTMENT OPTIONS FOR RETAIL AND INDUSTRIAL LOCKER PODS (For all technical information and optional extras see inside back cover)