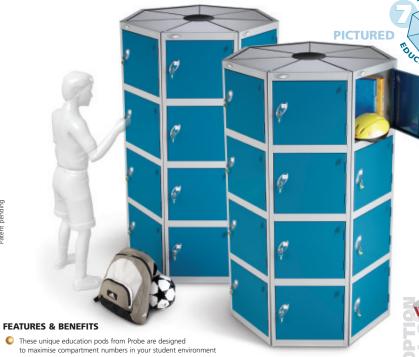

### **Education Locker Pods®**

### These unique education pods from Probe are designed

- to maximise compartment numbers in your student environment
- Strong robust construction providing many years of service
- Available in 6 exciting door colours with a stylish silver body to brighten up your locker rooms (For all technical information and optional extras see inside back cover)

#### **FEATURES & BENEFITS**

- Supplied with full instructions for quick and easy assembly minimising disruption
- Four locking styles available to suit your individual needs
- With 7 to 66 compartments in a single Locker Pod there is a huge choice to suit your storage needs (For all technical information and optional extras see inside back cover)