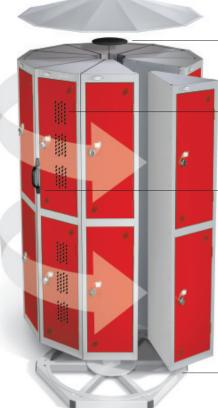

## **Typical Savings**

**STANDARD LOCKERS** 

In a typical standard locker layout.

INDIVIDUAL LOC

**SINGLE SEEDS ZIG ZAG** Individual small seeds in ZIG ZAG formation.

**11 SEED STATIC LOCKER POD** 

12 x small seed locker pods.

INDIVIDUAL LOCKERS

**11 SEED ROTATING LOCKER POD** 

26 x small seed rotating locker pods.

**ROTATING BASE** 

165%

INDIVIDUAL LOCKERS

Individual large seeds connected

together in zig zag formation.

#### **11 SEED LOCKER PODS**

All pods are delivered

**ROTATING BASE** 

**7** SEED LOCKER PODS

## COMPARTMENT OPTIONS FOR COMMERCIAL AND LEISURE LOCKER PODS **11 SEED LOCKER PODS**

(For all technical information and optional extras see inside back cover)

(For all technical information and optional extras see inside back cover)

### **11 SEED LOCKER PODS**

All pods are delivered as

**ROTATING BASE** 

**7** SEED LOCKER PODS

ROTATING BASE

### **11 SEED LOCKER PODS**

Ø1020mm

All nods are delivered

**7** SEED LOCKER PODS